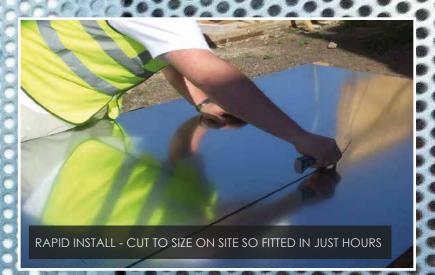

## Overview

Our rapid response security team can fit our screens in a matter of hours. Our Steel Screens are the ideal way to secure your vacant property

Visible deterrent to criminals

Creates a steel barrier over your window

Perforation lets light through to allow internal viewing

Secured to the building with anti-tamper security screws

Resistant to arson attack

Cut to size to fit into window reveals

Available for Hire or Purchase