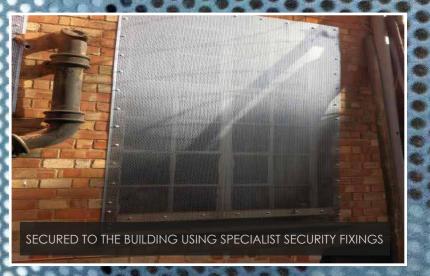

Perforation lets light through to allow internal viewing

Secured to the building with anti-tamper security screws

Resistant to arson attack

Cut to size to fit into window reveals

Available for Hire or Purchase