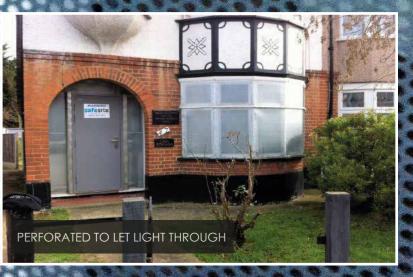

Perforation lets light through to allow internal viewing

Secured to the building with anti-tamper security screws

Resistant to arson attack

Cut to size to fit into window reveals

Available for Hire or Purchase